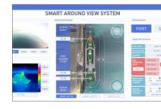

## **Smart Ship solution**

SEES SeaNet's Smart Ship Solution

AROUND VIEW SeaNet's Smart Around View system **AR** Augmented Reality solution

SeaNet's eco-friendly smart ship brand SEES offers users the best maritime work environment

#### Augmented Reality solution

Full video display around the ship Identify the distance of the surrounding object Ship augmented reality AIS information, route display