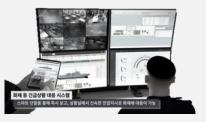

## **Ship Monitoring Solution**

Ship to shore data transmission Navigation system display Data/video compression transmission technology External transmission path change (VSAT/FB/Iridium/LTE)

SEES 2.0 Integrated Monitoring & Remote Management

Provide integrated monitoring system and remote management solution Possession of core technology that will be the basis of future SEES 3.0

Completion of development and delivery performance at the current stage of integrated display and remote management STEP 03 SEES 3.0 Remote Control & SMART K-Bridge