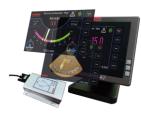

## **Smart Ship solution**

SEES SeaNet's Smart Ship Solution

AROUND VIEW SeaNet's Smart Around View system **AR** Augmented Reality solution

SeaNet's eco-friendly smart ship brand SEES offers users the best maritime work environment

#### Augmented Reality solution

Full video display around the ship Identify the distance of the surrounding object Ship augmented reality AIS information, route display