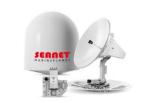

## **Communication equipment**

VSAT Data transmission and reception antenna system

SATELLITE BROADCASTING RECEIVER Satellite broadcasting reception antenna system

CITADEL COMMUNICATION Emergency Iridium & VHF Communication for Citadel