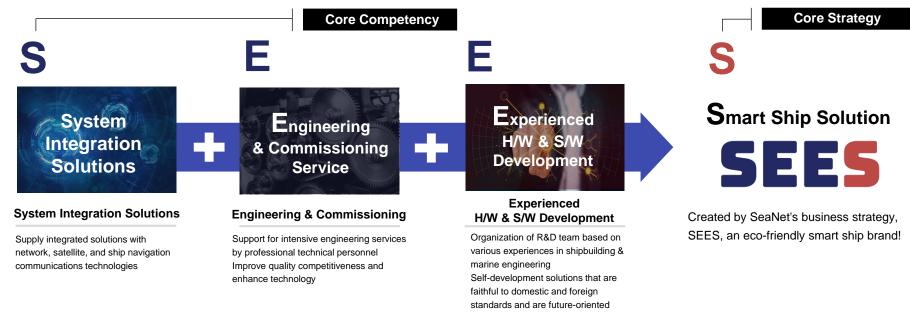

## SEES, SeaNet's Business Strategy

" with the world's best R&D and engineering capabilities Leap to a **techonology-oriented shipbuilding and offshore company**"

## SEES, SeaNet's Eco-friendly Smart Ship Brand

| <b>S</b> mart |                                                                       |
|---------------|-----------------------------------------------------------------------|
| Environmental | 'SEES' is the smart ship solution that meets all smart, environmental |
| Economic      | and economic condisitons.                                             |
| System        |                                                                       |
|               |                                                                       |