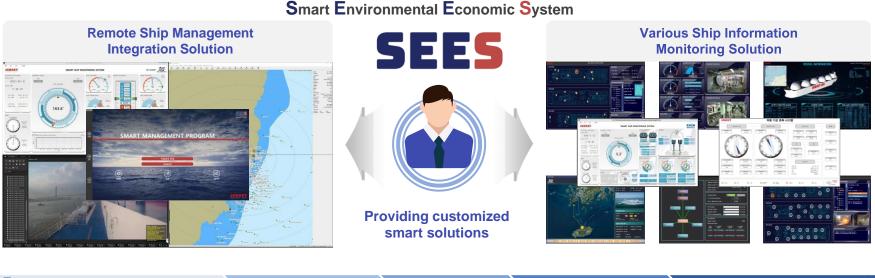

## SEES, SeaNet's Eco-friendly Smart Ship Brand

| <b>S</b> mart |                                                                       |
|---------------|-----------------------------------------------------------------------|
| Environmental | 'SEES' is the smart ship solution that meets all smart, environmental |
| Economic      | and economic condisitons.                                             |
| System        |                                                                       |
|               |                                                                       |

## **Smart Ship solution**

SEES SeaNet's Smart Ship Solution

AROUND VIEW SeaNet's Smart Around View system **AR** Augmented Reality solution

SeaNet's eco-friendly smart ship brand SEES offers users the best maritime work environment