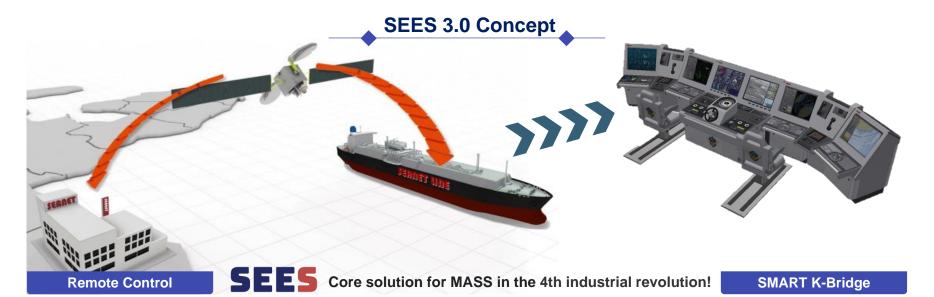

## SEES 3.0 TECHNOLOGY DEVELOPMENT

SEES 1.0 DATA Gathering & Analyzing

Start of SeaNet's smart ship solution Provide data gathering & analyzing technology

Take the first step into future shipbuilding industry with SEES 1.0  $\,$ 

SEES 2.0 Integrated Monitoring & Remote Management

Provide integrated monitoring system and remote management solution Possession of core technology that will be the basis of future SEES 3.0

Completion of development and delivery performance at the current stage of integrated display and remote management STEP 03 SEES 3.0 Remote Control & SMART K-Bridge

SeaNet's new smart ship solution Provide monitoring system equipment with SEES 2.0 technology

Goal of development of SMART K-Bridge that can control ships from remote locations and operate the bridge with minimum number of people