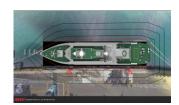

#### Augmented Reality solution

Full video display around the ship Identify the distance of the surrounding object Ship augmented reality AIS information, route display