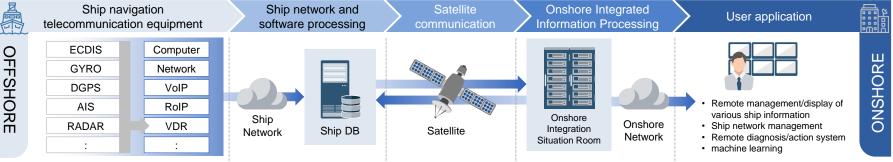

## **Ship Monitoring Solution**

Ship to shore data transmission Navigation system display Data/video compression transmission technology External transmission path change (VSAT/FB/Iridium/LTE)

### System Integration(SI) Performance and Application Field

In the field of SI solutions, we have rich engineering know-how and the best manpower based on the largest drillship in domestic, offshore telecom, and LTE equipment experience