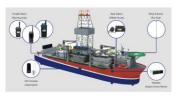

## **Ship Monitoring Solution**

Ship to shore data transmission Navigation system display Data/video compression transmission technology External transmission path change (VSAT/FB/Iridium/LTE)

### System Integration(SI) Performance and Application Field

In the field of SI solutions, we have rich engineering know-how and the best manpower based on the largest drillship in domestic, offshore telecom, and LTE equipment experience