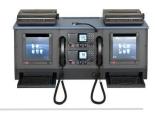

### **Navigation equipment**

AUTOMATIC WEATHER SYSTEM Weather navigation data display

MAGNETIC COMPASS Marine magnetic compass

**GYRO COMPASS** Optical gyro compass

ELECTRONIC INCLINOMETER Low-power ship inclinometer(Roll) Navig

VDR Navigation information recording device

## **Communication equipment**

VSAT Data transmission and reception antenna system

SATELLITE BROADCASTING RECEIVER Satellite broadcasting reception antenna system

CITADEL COMMUNICATION Emergency Iridium & VHF Communication for Citadel

UHF System Onboard Full coverage communication

GMDSS Global Maritime Distress and Safety System