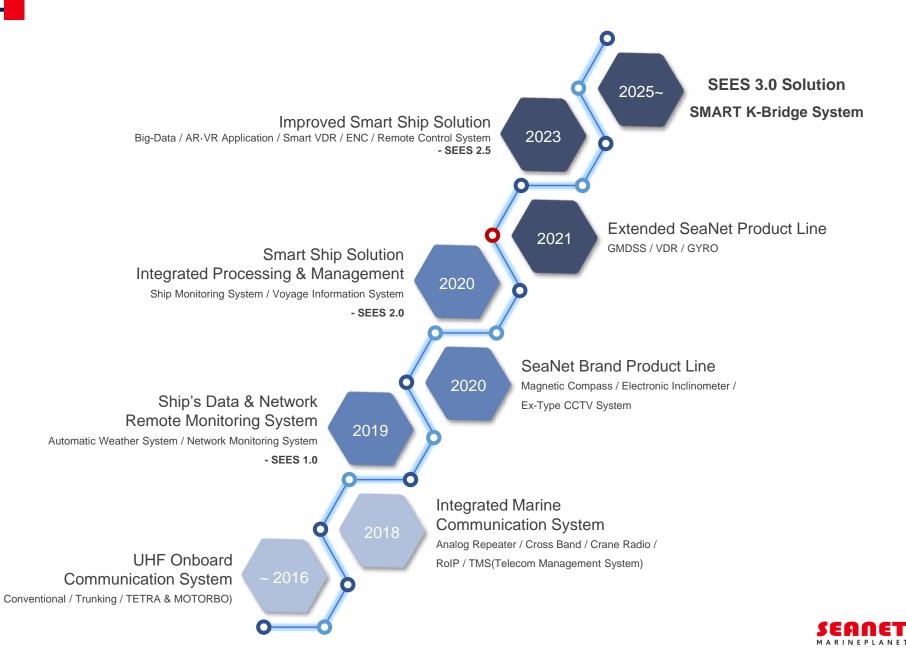

## SEES 3.0 TECHNOLOGY DEVELOPMENT

SEES 1.0 DATA Gathering & Analyzing

Start of SeaNet's smart ship solution Provide data gathering & analyzing technology

Take the first step into future shipbuilding industry with SEES 1.0  $\,$ 

SEES 2.0 Integrated Monitoring & Remote Management

Provide integrated monitoring system and remote management solution Possession of core technology that will be the basis of future SEES 3.0

Completion of development and delivery performance at the current stage of integrated display and remote management STEP 03 SEES 3.0 Remote Control & SMART K-Bridge

SeaNet's new smart ship solution Provide monitoring system equipment with SEES 2.0 technology

Goal of development of SMART K-Bridge that can control ships from remote locations and operate the bridge with minimum number of people

TECHNOLOGY ROADMAP