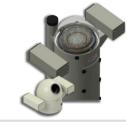

### **Navigation equipment**

AUTOMATIC WEATHER SYSTEM Weather navigation data display

MAGNETIC COMPASS Marine magnetic compass

**GYRO COMPASS** Optical gyro compass

ELECTRONIC INCLINOMETER Low-power ship inclinometer(Roll) Navig

VDR Navigation information recording device