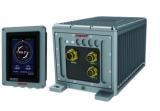

## **Ship Monitoring Solution**

Ship to shore data transmission Navigation system display Data/video compression transmission technology External transmission path change (VSAT/FB/Iridium/LTE)

#### LTE Solution

-

LTE main equipment(EPC/DU/RU) supply Voice/Video Multi-Call Monitoring the crew's location Interworking health care unit