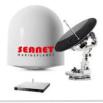

## **Communication equipment**

VSAT Data transmission and reception antenna system

SATELLITE BROADCASTING RECEIVER Satellite broadcasting reception antenna system

CITADEL COMMUNICATION Emergency Iridium & VHF Communication for Citadel