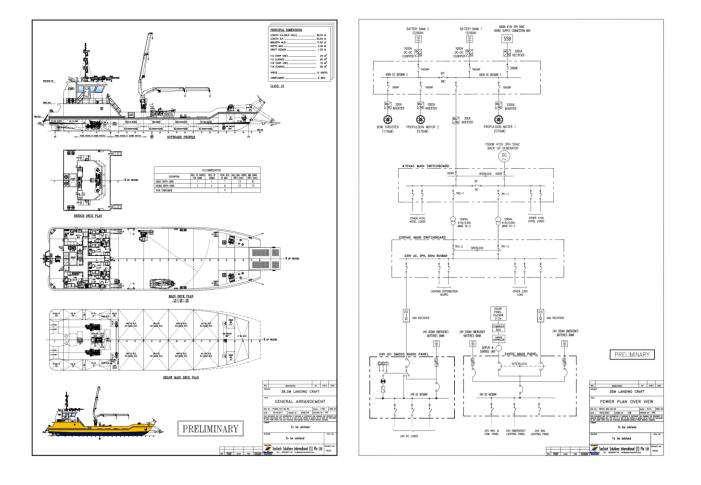

MASTERVOLT KOREA

- 2022 COMPANY INTRODUCTION
- KRISO Aragon3 Unmanned-ship : Lithium-Ion battery system based onboard power system

| 결청 계약물품명세서, 물품구매계약 추기<br>파라 다음과 같이 물품 구매계약을 체결! | ·독수조건, 동풍구0<br>51며 이를 충실히 이 | H계약 독수조건 및 불종<br>해할것을 확약한다.        | 품구매계약 일반조    | 건물 완전히 숙지하고 (이에            |  |
|-------------------------------------------------|-----------------------------|------------------------------------|--------------|----------------------------|--|
|                                                 |                             |                                    |              |                            |  |
|                                                 |                             |                                    |              | 계약일자 : 2018/03/20          |  |
|                                                 | <                           | 계 약 자>                             |              |                            |  |
| (발 주 치>                                         |                             | <계약상대자>                            |              |                            |  |
| 한국해양과학기술원 부설 선박해양플랜                             | 상 호: 주식회사 마스터볼트코리아          |                                    |              |                            |  |
| 이동곤                                             |                             | 주 소: 전라남도 목포시 원형서로46-1 (상동, 양우비치펄리 |              |                            |  |
|                                                 |                             | 대표자: 김승옥                           | 105 01 000 0 |                            |  |
| 당당자명: 조철                                        |                             | 사업자등록번호 :<br>주민 등록 번호 :            | 185-81-00542 |                            |  |
| 금당전화: 042-866-3136                              |                             | 전화번호:                              | 070-8837-891 |                            |  |
| 담당팩스: 042-866-3106                              |                             | 퍽 스 번 호:                           |              |                            |  |
| 계 약 방 법 : 수의계약                                  | 국가(지방)계약<br>법시행령 :          | 생산자가 1인인 경우                        |              |                            |  |
| 계약번호: 2018030B9CD00                             | 구매관리번호:                     |                                    | 기관관리번호:      |                            |  |
| 계 약 건 명 : 무인선 해상시험용 배                           | 터리 및 충전기                    |                                    |              |                            |  |
| 품 명: 충전장치                                       | 수 량:                        | 1.000                              | 단 위:         | 식                          |  |
| 계 약 금 액: 26,130,720원                            |                             |                                    | 수 수 료:       |                            |  |
| 계약기간: 2018.03.16.~2018.0                        | 3.23.                       |                                    | 지체상금율:       | 0.15                       |  |
| 납 품 기 한: 2018/03/23                             |                             |                                    | 인도조건:        | 현장설치도                      |  |
| 수 요 기 관 명 :                                     | 분할납품 :                      | 볼가                                 | 납품장소:        | 연구소 지정장소                   |  |
| 검 사 기 관: 한국해양교학기술원!<br>선박해양플랜트연구실               | 루섬                          |                                    | 검수기관:        | 한국해양교학기술원 부설<br>선박해양플랜트연구소 |  |
| 지 급 방 법: 직불                                     |                             |                                    | 계약구분:        | 총액                         |  |
| 하자담보책임<br>기간(비고): 0                             |                             |                                    |              |                            |  |
| [부가정보]                                          |                             |                                    |              |                            |  |
| 인지세액(과세대상여부): 0 원(N)                            |                             | 지역개발/도시철9                          | 도채권: 0       | 원(해당없음)                    |  |
| 계약보증서 전자제출여부 : 지급각서대체                           |                             | 계약보증금 :                            |              | 2613080                    |  |