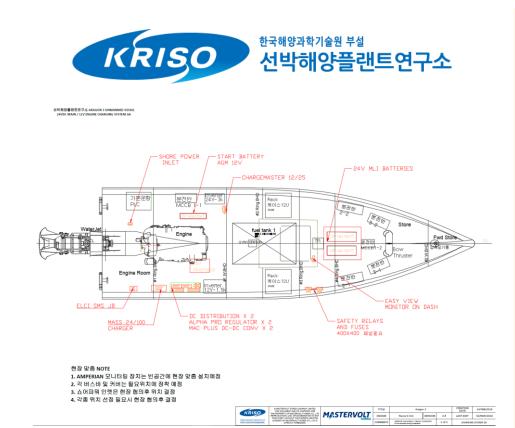

MASTERVOLT KOREA

- 2022 COMPANY INTRODUCTION
- KRISO Aragon3 Unmanned-ship : Lithium-Ion battery system based onboard power system

| 결청 계약물품명세서, 물품구매계약 추기<br>파라 다음과 같이 물품 구매계약을 체결! | ·독수조건, 동풍구0<br>51며 이를 충실히 이 | H계약 독수조건 및 불종<br>해할것을 확약한다.        | 품구매계약 일반조    | 건물 완전히 숙지하고 (이에            |  |
|-------------------------------------------------|-----------------------------|------------------------------------|--------------|----------------------------|--|
|                                                 |                             |                                    |              |                            |  |
|                                                 |                             |                                    |              | 계약일자 : 2018/03/20          |  |
|                                                 | <                           | 계 약 자>                             |              |                            |  |
| (발 주 치>                                         |                             | <계약상대자>                            |              |                            |  |
| 한국해양과학기술원 부설 선박해양플랜                             | 상 호: 주식회사 마스터볼트코리아          |                                    |              |                            |  |
| 이동곤                                             |                             | 주 소: 전라남도 목포시 원형서로46-1 (상동, 양우비치펄리 |              |                            |  |
|                                                 |                             | 대표자: 김승옥                           | 105 01 000 0 |                            |  |
| 당당자명: 조철                                        |                             | 사업자등록번호 :<br>주민 등록 번호 :            | 185-81-00542 |                            |  |
| 금당전화: 042-866-3136                              |                             | 전화번호:                              | 070-8837-891 |                            |  |
| 담당팩스: 042-866-3106                              |                             | 퍽 스 번 호:                           |              |                            |  |
| 계 약 방 법 : 수의계약                                  | 국가(지방)계약<br>법시행령 :          | 생산자가 1인인 경우                        |              |                            |  |
| 계약번호: 2018030B9CD00                             | 구매관리번호:                     |                                    | 기관관리번호:      |                            |  |
| 계 약 건 명 : 무인선 해상시험용 배                           | 터리 및 충전기                    |                                    |              |                            |  |
| 품 명: 충전장치                                       | 수 량:                        | 1.000                              | 단 위:         | 식                          |  |
| 계 약 금 액: 26,130,720원                            |                             |                                    | 수 수 료:       |                            |  |
| 계약기간: 2018.03.16.~2018.0                        | 3.23.                       |                                    | 지체상금율:       | 0.15                       |  |
| 납 품 기 한: 2018/03/23                             |                             |                                    | 인도조건:        | 현장설치도                      |  |
| 수 요 기 관 명 :                                     | 분할납품 :                      | 볼가                                 | 납품장소:        | 연구소 지정장소                   |  |
| 검 사 기 관: 한국해양교학기술원!<br>선박해양플랜트연구실               | 루섬                          |                                    | 검수기관:        | 한국해양교학기술원 부설<br>선박해양플랜트연구소 |  |
| 지 급 방 법: 직불                                     |                             |                                    | 계약구분:        | 총액                         |  |
| 하자담보책임<br>기간(비고): 0                             |                             |                                    |              |                            |  |
| [부가정보]                                          |                             |                                    |              |                            |  |
| 인지세액(과세대상여부): 0 원(N)                            |                             | 지역개발/도시철9                          | 도채권: 0       | 원(해당없음)                    |  |
| 계약보증서 전자제출여부 : 지급각서대체                           |                             | 계약보증금 :                            |              | 2613080                    |  |