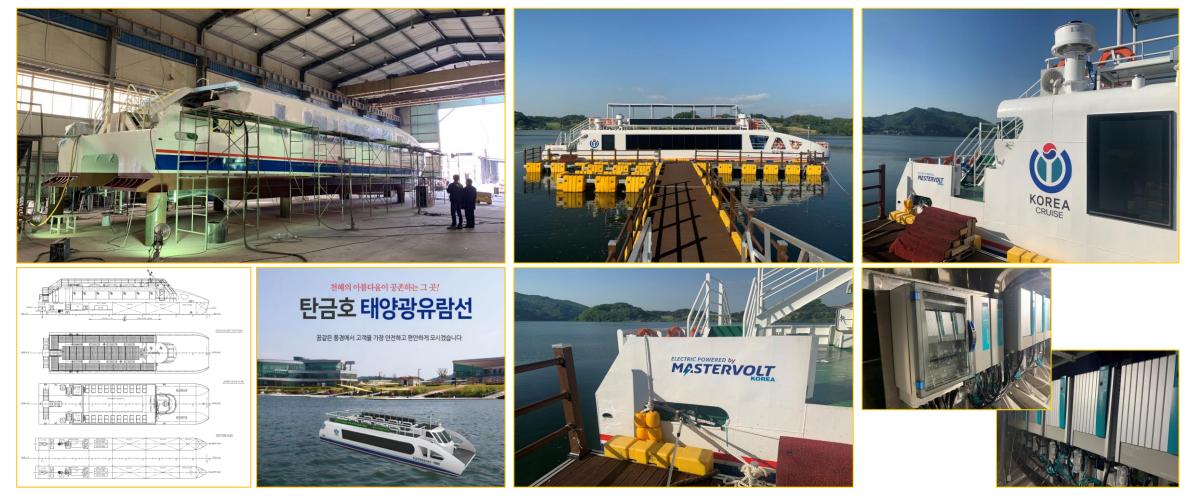

### V. Line up

Chungju City Government : AMP System for Electric Propulsion Ship

• The First commercial electric ship in Korea : Turn-key package of design and procurement

MASTERVOLT KOREA

• SeaTech Solutions (Australia) : Electrical propulsion system design consultation