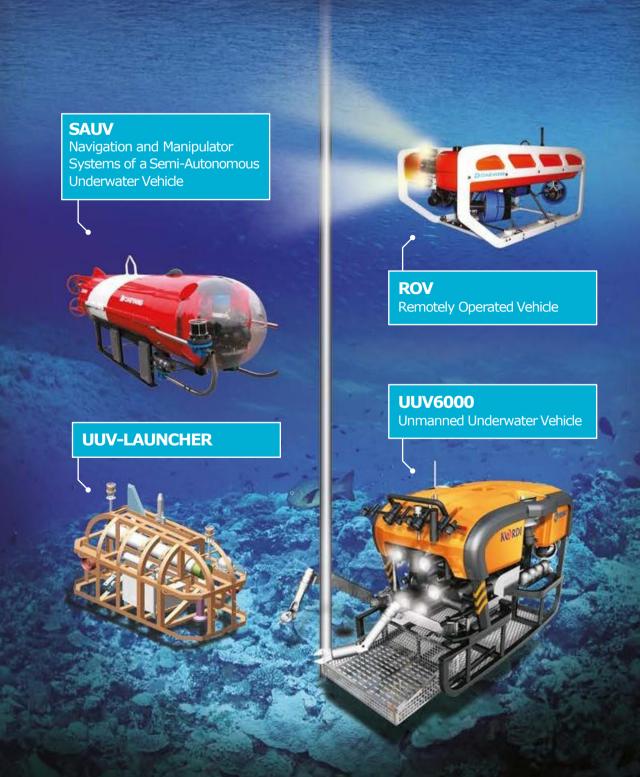

## **UUV**

Daeyang is backed by over 43 years of experience in the design, development, manufacture, and installation in marine, shipbuilding and industry.

We have aggressively invested about 10 % of annual sales for R&D to pursue innovation and the development of new products.

Especially, since we have been performing the development of the UUV which is the unmanned underwater vehicle, in 1990s, we succeed in the development of 400m SAUV, on May, 2003. We also succeed in the development of 6000m UUV as the forth of the world, on November, 2006. Currently, the UUV is used for the deep sea exploration to help the ecological environment research and the discovery of new natural materials for the development of new products in the Pacific.