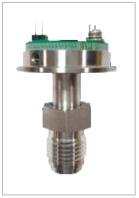

## Sensor

Daeyang supplies various types of sensors measuring temperature / pressure / humidity / ultrasonic flow as a module and as a system, which have been developed and manufactured on our own.

We have developed all the core technologies for the sensors such as MEMS(Micro Electro Mechanical System), SoC design, simulation and reliability test, etc.

Recently, we developed the pressure sensors for ESC(Electronic Stability Control) system for the automobile, and since 2014 we started to supply these sensors to HKMC and SYMC.

- 1. Pressure Sensor For Automobile
- 2. Hydrogen Fuel Cell Pressure Sensor
- 3. Pressure Sensor For ESC System
- 4. Metal Thin Film Pressure Sensor
- 5. MEMS Pressure Sensor

### 5. MEMS Pressure Sensor

Daeyang's MEMS(Micro Electro Mechanical Systems) pressure sensor has excellent properties just because of using advantages of Si semi-conductor with high sensitivity and the metal structure with high safety. Because of these characteristics, the operation range is wide from 1 bar to 1,500 bar and moreover