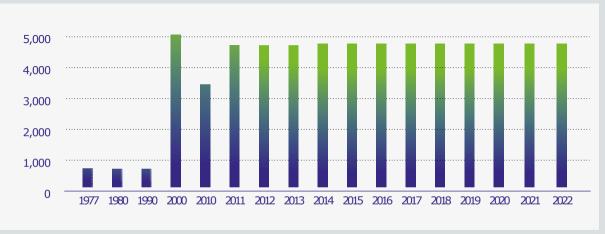

## HISTORY OF DAEYANG

|                                   | 1977 | 05 | DAEYANG Electric Co., Ltd. founded.                                                                       |
|-----------------------------------|------|----|-----------------------------------------------------------------------------------------------------------|
|                                   | 1977 | 12 | Designated as manufacturer of marine electric equipment by Ministry of Commerce and Industry.             |
|                                   | 1984 | 04 | Moved main office & factory to current location. (Shinpyong, Busan)                                       |
| Organization                      | 1985 | 09 | Selected as an "Excellent Exporting Company" by the Korea Development Bank.                               |
| Financial Status                  | 1988 | 03 | Established an affiliated company, DAEYANG Instrument Co.,Ltd.                                            |
| Certification                     | 1988 | 12 | DAEYANG R&D center founded.                                                                               |
| Major Product                     | 1989 | 01 | Established an affiliated company, DAEYANG Electric Supply Co., Ltd.                                      |
| Lighting Product                  | 1990 | 11 | Selected as a defense industry company by the Ministry of National Defense                                |
|                                   | 1992 | 03 | Signed a technical license agreement with WITT & SOHN, Germany                                            |
| Communication & Navigation system | 1994 | 03 | Certified by BASEEFA for explosion proof lighting equipment                                               |
| Switchboard &                     | 1995 | 80 | Nominated as one of the most prominent medium-sized enterprises with advanced                             |
| Console                           |      |    | technologies by ministry of commerce and industry                                                         |
| Rolling Stock                     | 1996 | 12 | Certified by LRQA for ISO 9001- DAEYANG Electric Co., Ltd.                                                |
| Equipment                         | 2000 | 07 | Selected by "Small & Medium Business Administration" for "Venture Company"                                |
| UUV                               | 2001 | 11 | Awarded the "Bronze Tower Order" for contribution to industry by Ministry of Commerce,                    |
| MDV                               |      |    | Industry and Energy Awarded the "Export Tower" by Ministry Awarded the                                    |
| Sensor                            |      |    | "Leading Company" by Ministry of commerce, Industry and Energy                                            |
|                                   | 2002 | 11 | Certified by LRQA for ISO 9001-2000                                                                       |
| Performance<br>Track Records      |      |    | DAEYANG Electric Co., Ltd. & DAEYANG Instrument co., Ltd.                                                 |
| Worldwide                         | 2003 | 02 | Selected as a "National Manufacture Research Center" by Korean Ministry of Commerce, Industry and Energy. |
| Service Network                   | 2003 | 09 | Completed the development of Goniometer                                                                   |
| Worldwide<br>Sales Network        | 2004 | 06 | Certified by BASEEFA 2001 ATEX for explosion proof lighting equipment.                                    |
|                                   | 2004 | 09 | Completed the development WICS (Wireless Interior Communication System)                                   |
|                                   | 2005 | 05 | Expanded & moved Noksan factory for Fan & Ventilation Division                                            |
|                                   |      |    |                                                                                                           |

## **HISTORY OF DAEYANG**

|                                   | 2006 06 | Certified as "INNO-BIZ" company by Small and Medium Business Administration (SMBA)         |
|-----------------------------------|---------|--------------------------------------------------------------------------------------------|
|                                   | 2006 11 | Co-developed with KORDI an Unmanned Underwater Vehicle(UUV) for deep sea                   |
|                                   |         | exploration at 6,000m depth in the ocean successfully                                      |
| Organization                      | 2007 01 | Established design research center for interior lighting equipment of cruise in Seoul      |
| Financial Status                  | 2007 02 | Completed the development of LED flat lighting equipment                                   |
| Certification                     | 2007 05 | Certified by IECEx for explosion proof lighting equipment                                  |
| Major Product                     | 2007 07 | Certified by LCIE with ATEX ex for explosion proof lighting equipment                      |
| Lighting Product                  | 2008 07 | Completed the development of new explosion proof lighting equipment for onshore            |
| Lighting Froduct                  | 2008 11 | Certified by LRQA for ISO 14001-DAEYANG Electric Co., Ltd.                                 |
| Communication & Navigation system | 2008 12 | Developed new Tactical Integrated Communication System(ADICS-21)                           |
| Switchboard &<br>Console          | 2010 09 | Designated as "Defence Industry Equipment" on the ADICS-21 by goverment                    |
|                                   | 2010 11 | Award '30 Million US Dollar Export Award' at 47th Export Day.                              |
| Rolling Stock                     | 2010 12 | Certified by LRQA for OHSAS 18001                                                          |
| Equipment                         | 2011 01 | KHNP(KOREA HYDRO & NUCLEAR POWER CO.,LTD) Approved Vendor                                  |
| UUV                               | 2011 07 | Flotation on the stock exchange (Listed on KOSDAQ)                                         |
| MDV                               | 2011 11 | Certified by KEPIC(Korea Electric Power Industry Code)                                     |
| Sensor                            | 2012 01 | Acquired "KSB"(Korea Special Battery)                                                      |
|                                   | 2012 07 | Completed developement of MDV(Mine Disposal Vehicle) for Korea Navy                        |
| Performance<br>Track Records      | 2012 11 | Expanded & moved R&D Center and Electric & Electronic factory to Noksan factory            |
| Worldwide                         | 2013 03 | Awarded "Industrial Service Medal" on the 47th taxpayer's day                              |
| Service Network                   | 2013 04 | Expanded & moved DAEYANG Instrument Co.,Ltd to Noksan factory                              |
| Worldwide<br>Sales Network        | 2013 08 | Certified by IECEx Service Facility(KGS)                                                   |
|                                   | 2013 11 | Certified by The Data quality management system(Defense Agency for Technology and Quality) |
|                                   | 2014 06 | KHNP(KOREA HYDRO & NUCLEAR POWER CO.,LTD) Approved Vendor (E272A)                          |
|                                   |         | (Renewal Registration of Duration)                                                         |

## HISTORY OF DAEYANG

|                              | 2014 09 | Certified by KOLAS for International laboratory accreditation corporation.                                                              |
|------------------------------|---------|-----------------------------------------------------------------------------------------------------------------------------------------|
|                              | 2014 10 | Awarded "Industry development of LED & International competitiveness improvement by minister of ministry of Trade, Industry and Energy" |
| Organization                 | 2015 05 | Certified by KEPIC(Korea Electric Power Industry Code) (E208) (J210) (Renewal Registration of Duration)                                 |
| Financial Status             | 2015 07 | Selected as a World Class 300                                                                                                           |
| Combisionshipm               | 2015 08 | KHNP(KOREA HYDRO & NUCLEAR POWER CO.,LTD) Approved Vendor (E208) (J210)                                                                 |
| Certification                | 2015 12 | Award `50 Million US Dollar Export Award' at 52th Export Day.                                                                           |
| Major Product                | 2016 03 | Awarded 'Exemplary Taxpayer' of Busan Metropolitan City                                                                                 |
| Lighting Product             | 2016 03 | Expanded Sensor Division                                                                                                                |
| Communication &              | 2016 12 | Expanded SI Division                                                                                                                    |
| Navigation system            | 2017 13 | Awarded "Korea Technology Award" by ministry of Trade, Industry and Energy                                                              |
| Switchboard &                | 2018 12 | Awarded "Mecenat Award" by Busan Metropolitan City office of Education                                                                  |
| Console                      | 2019 05 | NET(New Excellent Technology) certified by Korean government                                                                            |
| Rolling Stock<br>Equipment   | 2019 13 | Awarded "Korean World-class Product Award 2019" for Helideck Lighting                                                                   |
|                              | 2019 12 | Awarded "Hidden Champion 100 in Materials-Components-Equipment"                                                                         |
| UUV                          |         | Awarded "The Best Employer Prize" by Busan Metropolitan City                                                                            |
| MDV                          | 2020 13 | 1 , 3, 1                                                                                                                                |
| Sensor                       | 2021 07 | Lighting 7 Awarded "Silver medal" by EcoVadis Sustainability Rating                                                                     |
| Performance<br>Track Records | 2021 09 | Awarded 'First grade' in ESG Assessment                                                                                                 |
|                              | 2022 02 | CRC(Central R&BD Centre) Completion                                                                                                     |
| Worldwide<br>Service Network | 2022 03 | Awarded "President's Citation" at the 56th taxpayer's day                                                                               |
| Worldwide<br>Sales Network   | 2022 06 | Awarded "Gold medal" by EcoVadis Sustainability Rating                                                                                  |