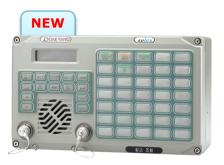

## **Communication & Navigation system**

We continuously develop communication systems for ships; in particular

ICS (Integrated Communication Systems) for navy vessels and navigation systems such as ECDIS, EM-LOG.

**ICS** 

**ADICS-21** 

**WIRAS** 

**RCMS** 

STC

**EM-LOG** 

Organization Financial Status Certification

Lighting Product