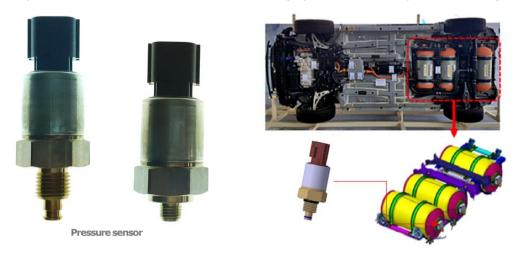

## 2. Hydrogen Fuel cell Pressure Sensor

The Pressure sensors for hydrogen fuel cells have been developed for hydrogen cars.(NEXO)

We developed a pressure sensor used in the hydrogen fuel storage system. This pressure sensor shows excellent durability and precision even in extreme environments of high pressure, low temperature and high temperature above 700 bar.

#### **Application area**

Hydrogen fuel cell vehicles, industrial hydrogen fuel systems