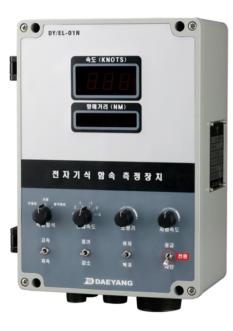

## **Communication & Navigation system**

We continuously develop communication systems for ships; in particular

ICS (Integrated Communication Systems) for navy vessels and navigation systems such as ECDIS, EM-LOG.

**ICS** 

**ADICS-21** 

**WIRAS** 

**RCMS** 

STC

**EM-LOG** 

Organization Financial Status Certification

Lighting Product