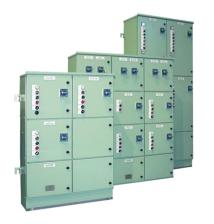

## **Switchboard & Console**

- 1. Main switchboard
- 2. Emergency switchboard
- 3. Group starter
- 4. Bridge Control console
- 5. Engine control console

### 4. Bridge control console

The bridge control console had been upgraded for hardware and software in system, has several features in design and manufacturing.