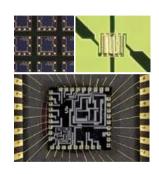

## Sensor

Daeyang supplies various types of sensors measuring temperature / pressure / humidity / ultrasonic flow as a module and as a system, which have been developed and manufactured on our own.

We have developed all the core technologies for the sensors such as MEMS(Micro Electro Mechanical System), SoC design, simulation and reliability test, etc.

### 5. MEMS Pressure Sensor

Daeyang's MEMS(Micro Electro Mechanical Systems) pressure sensor has excellent properties just because of using advantages of Si semi-conductor with high sensitivity and the metal structure with high safety. Because of these characteristics, the operation range is wide from 1 bar to 1,500 bar and moreover