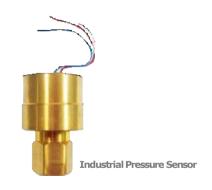

## Sensor

Daeyang supplies various types of sensors measuring temperature / pressure / humidity / ultrasonic flow as a module and as a system, which have been developed and manufactured on our own.

We have developed all the core technologies for the sensors such as MEMS(Micro Electro Mechanical System), SoC design, simulation and reliability test, etc.

Recently, we developed the pressure sensors for ESC(Electronic Stability Control) system for the automobile, and since 2014 we started to supply these sensors to HKMC and SYMC.

- 1. Pressure Sensor For Automobile
- 2. Hydrogen Fuel Cell Pressure Sensor
- 3. Pressure Sensor For ESC System
- 4. Metal Thin Film Pressure Sensor
- 5. MEMS Pressure Sensor