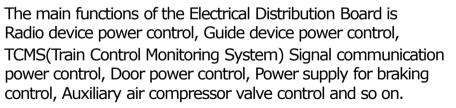

### 3. Low/High Voltage Box & Plate

The Low & High Tension Junction Box & Plate are custom designs which considers vibration and external environment. The Low & High Tension Junction Box & Plate is distribution of power and communication lines. The function of exchanging power and communication line between a vehicle, and external and internal wirings can be easily connected to the connectors.

The main functions of the Low & High Tension Junction Box & Plate are Electrical connectors for connection and disconnection of circuits, Low-voltage control power and signal communication power supply, supply auxiliary power, and so on.