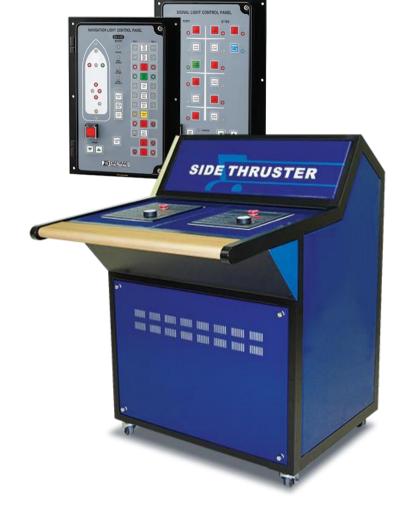

## **Switchboard & Console**

- 1. Main switchboard
- 2. Emergency switchboard
- 3. Group starter
- 4. Bridge Control console
- 5. Engine control console

### 4. Bridge control console

The bridge control console had been upgraded for hardware and software in system, has several features in design and manufacturing.