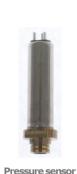

## Sensor

Daeyang supplies various types of sensors measuring temperature / pressure / humidity / ultrasonic flow as a module and as a system, which have been developed and manufactured on our own.

We have developed all the core technologies for the sensors such as MEMS(Micro Electro Mechanical System), SoC design, simulation and reliability test, etc.

Recently, we developed the pressure sensors for ESC(Electronic Stability Control) system for the automobile, and since 2014 we started to supply these sensors to HKMC and SYMC.

- 1. Pressure Sensor For Automobile
- 2. Hydrogen Fuel Cell Pressure Sensor
- 3. Pressure Sensor For ESC System
- 4. Metal Thin Film Pressure Sensor
- 5. MEMS Pressure Sensor

### 1. Pressure Sensor For Automobile

The pressure sensor modules ESC(Electronic Stability Control) is designed to provide optimal operation to control the brake power of wheels independently under the condition where the steering system does not work.

### Special Features

- Superior high pressure performance
- Operation to withstand harsh environments
- Excellent long-term stability
- Temperature compensation is convenient
- Integrated and assembled structure
- Superior burst pressure performance
- There is no concern leakage pressure
- Superior corrosion resistance properties