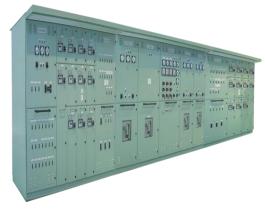

## **Switchboard & Console**

- 1. Main switchboard
- 2. Emergency switchboard
- 3. Group starter
- 4. Bridge Control console
- 5. Engine control console

### 1. Main switchboard

The main switchboard is newly designed for commercial marine application. It has many advantages in design and is manufactured with compactness and ruggedness. The main switchboard is meets the requirements of classification societies such as LRS, ABS, DNV, GL, BV, NK, KR and complies with IEC439-1 (option)

### 2. Emergency switchboard

The Emergency switchboard is used for automatic start of emergency generator when power supply is the main switchboard fails. The panel consists of generator panel, feeder panel, emergency group starter panels and a shore connection box. The requirements of classification societies such as LRS, ABS, DNV, GL, BV, NK, KR be with the emergency switchboard.