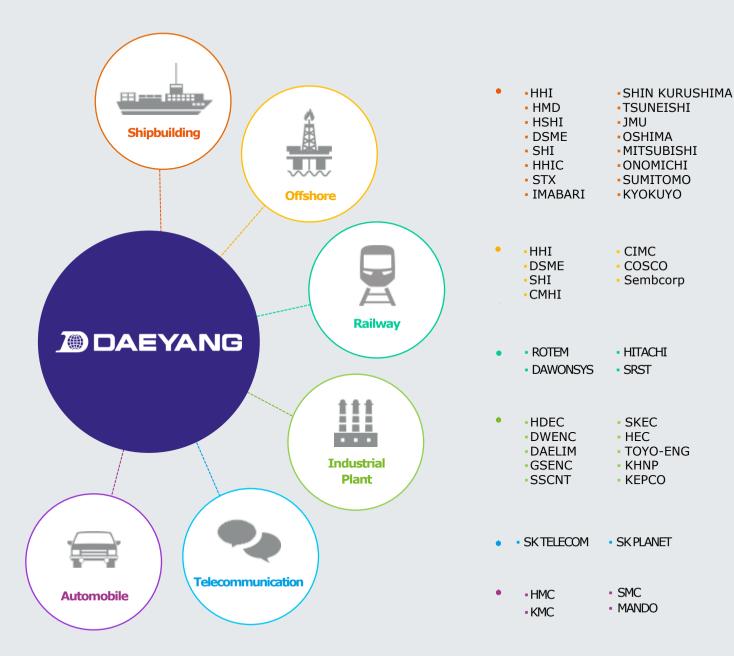

ure sensor has excellent properties just because of using advantages of Si semi-conductor with high sensitivity and the metal structure with high safety. Because of these characteristics, the operation range is wide from 1 bar to 1,500 bar and moreover







### **Application area**

Pressure transducer and transmitter, industrial automation, ventilation system, automobiles, aircrafts, hydraulic system, compressor, medical instruments



## Performance Track Records



SANOYAS

MES

-SWS

COSCO

•CSIC

BOHAI

NAIKAI ZOSEN

CHINA SHIPPING

History of Daeyang

Organization

Financial Status

Certification

Major Product

Lighting Product

Communication & Navigation system

Switchboard & Console

Rolling Stock Equipment

THE

MD\

Senso

Performance Track Records

Worldwide Service Network





## Worldwide Service Network



MEMBER

History of Daeyang

Organization

Financial Status

Certification

Maior Product

Lighting Product

Communication & Navigation system

Switchboard & Console

Rolling Stock Equipment

1.11.15

MDV

Senso

Performance Track Records

Worldwide Service Network

| Country       | Company Name                                                  | Website                     |
|---------------|---------------------------------------------------------------|-----------------------------|
| Argentina     | Turbogen                                                      | www.turbogen.com            |
| Δustralia     | Read's Electric Company PTY. Ltd                              | www.readselectric.com       |
| Belgium       | Maintenance Partners NV