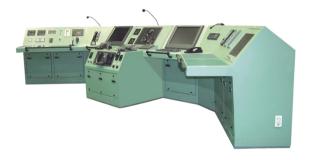

## **Switchboard & Console**

- 1. Main switchboard
- 2. Emergency switchboard
- 3. Group starter
- 4. Bridge Control console
- 5. Engine control console

### 5. Engine control console

The engine control console is continuously developed in design of hardware and software, and has several features with easy operation, monitoring and maintenance.

Organization