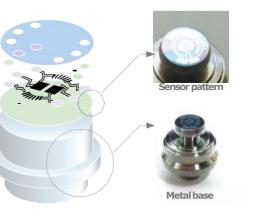

## Sensor

Daeyang supplies various types of sensors measuring temperature / pressure / humidity / ultrasonic flow as a module and as a system, which have been developed and manufactured on our own.

We have developed all the core technologies for the sensors such as MEMS(Micro Electro Mechanical System), SoC design, simulation and reliability test, etc.

Recently, we developed the pressure sensors for ESC(Electronic Stability Control) system for the automobile, and since 2014 we started to supply these sensors to HKMC and SYMC.

- 1. Pressure Sensor For Automobile
- 2. Hydrogen Fuel Cell Pressure Sensor
- 3. Pressure Sensor For ESC System
- 4. Metal Thin Film Pressure Sensor
- 5. MEMS Pressure Sensor

### 5. MEMS Pressure Sensor

Daeyang's MEMS(Micro Electro Mechanical Systems) pressure sensor has excellent properties just because of using advantages of Si semi-conductor with high sensitivity and the metal structure with high safety. Because of these characteristics, the operation range is wide from 1 bar to 1,500 bar and moreover