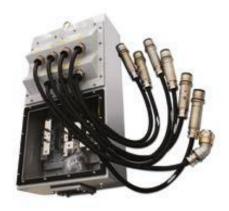

### 3. Low/High Voltage Box & Plate

The Low & High Tension Junction Box & Plate are custom designs which considers vibration and external environment. The Low & High Tension Junction Box & Plate is distribution of power and communication lines. The function of exchanging power and communication line between a vehicle, and external and internal wirings can be easily connected to the connectors.

The main functions of the Low & High Tension Junction Box & Plate are Electrical connectors for connection and disconnection of circuits, Low-voltage control power and signal communication power supply, supply auxiliary power, and so on.