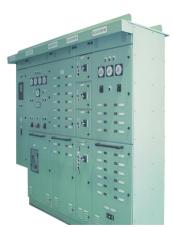

## **Switchboard & Console**

- 1. Main switchboard
- 2. Emergency switchboard
- 3. Group starter
- 4. Bridge Control console
- 5. Engine control console

### 3. Group starter

The groups starter is a newly designed and manufactured for easy installation, space saving with high reliability and safety. Especially the layout of components and units provides easy operation and maintenance, and simultaneously compacts design provides less weight and requires less space for installation. The group starter meets the requirements of classification societies and complies with international standard(IEC)

### 4. Bridge control console

The bridge control console had been upgraded for hardware and software in system, has several features in design and manufacturing.

### 5. Engine control console

The engine control console is continuously developed in design of hardware and software, and has several features with easy operation, monitoring and maintenance.

Organization