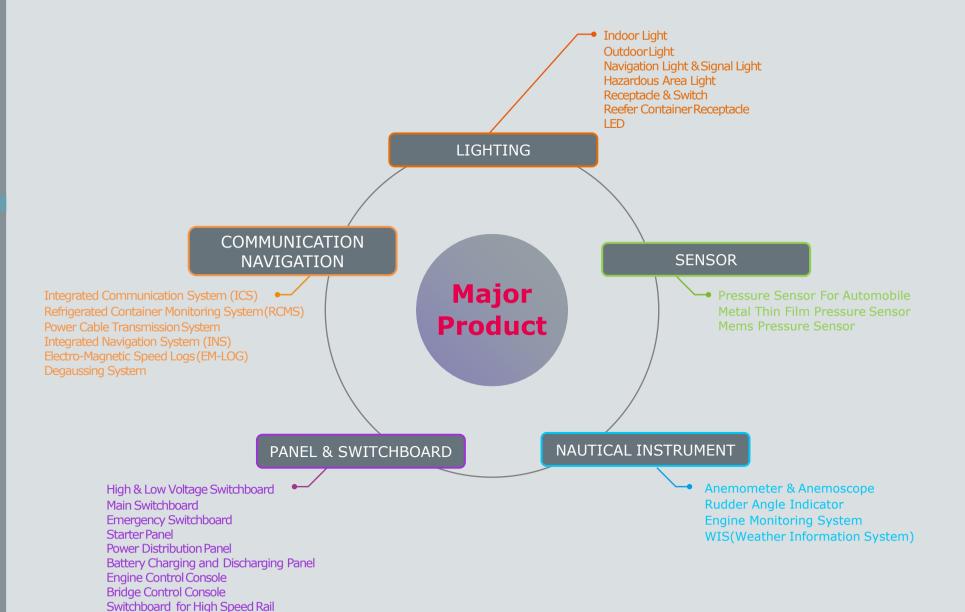

## **Major Product**

History of Daeyang

Organization

Financial Status

Certification

Major Product

Lighting Product

Communication & Navigation system

## **Lighting Product**

We will continuously seek the lighting engineering based on our long experience and know-how of the lighting. We will provide the best solution for all fields of lighting, such as the industrial scenery, and environmental lighting.

- 1. Indoor Light
- 2. Outdoor Light
- 3. Navigation Light & Signal Light
- 4. Hazardous Area Light

## **Communication & Navigation system**

We continuously develop communication systems for ships; in particular

ICS (Integrated Communication Systems) for navy vessels and navigation systems such as ECDIS, EM-LOG.

## **Switchboard & Console**

- 1. Main switchboard
- 2. Emergency switchboard
- 3. Group starter
- 4. Bridge Control console
- 5. Engine control console

## **Rolling Stock Equipment**

**IRIS** 

Certification

- 1. Electric Distribution board
- 2. End Cubicle Module
- 3. Low/High Voltage Box & Plate
- 4. Testing Equipment

## Sensor

Daeyang supplies various types of sensors measuring temperature / pressure / humidity / ultrasonic flow as a module and as a system, which have been developed and manufactured on our own.

We have developed all the core technologies for the sensors such as MEMS(Micro Electro Mechanical System), SoC design, simulation and reliability test, etc.

Recently, we developed the pressure sensors for ESC(Electronic Stability Control) system for the automobile, and since 2014 we started to supply these sensors to HKMC and SYMC.

- 1. Pressure Sensor For Automobile
- 2. Hydrogen Fuel Cell Pressure Sensor
- 3. Pressure Sensor For ESC System
- 4. Metal Thin Film Pressure Sensor
- 5. MEMS Pressure Sensor