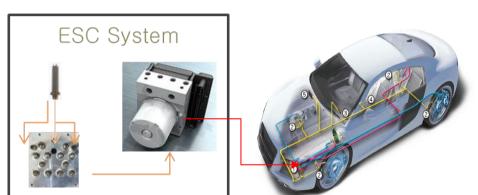

## 3. Pressure Sensor of ESC System

The pressure sensor modules for ESC(Electronic Stability Control) is designed to provide ego optimal operation to control the brake power of wheels under the condition where the steering system does not work.

The ESC system is also designed to have the brake and start-up power of each wheel controlled independently and is used in ABS and TCS as a basic item since it detects and controls steering wheel angle, braking pressure, and vehicle speed.

### **Application area**

ESC, ABS, TCS, TPMS and etc.