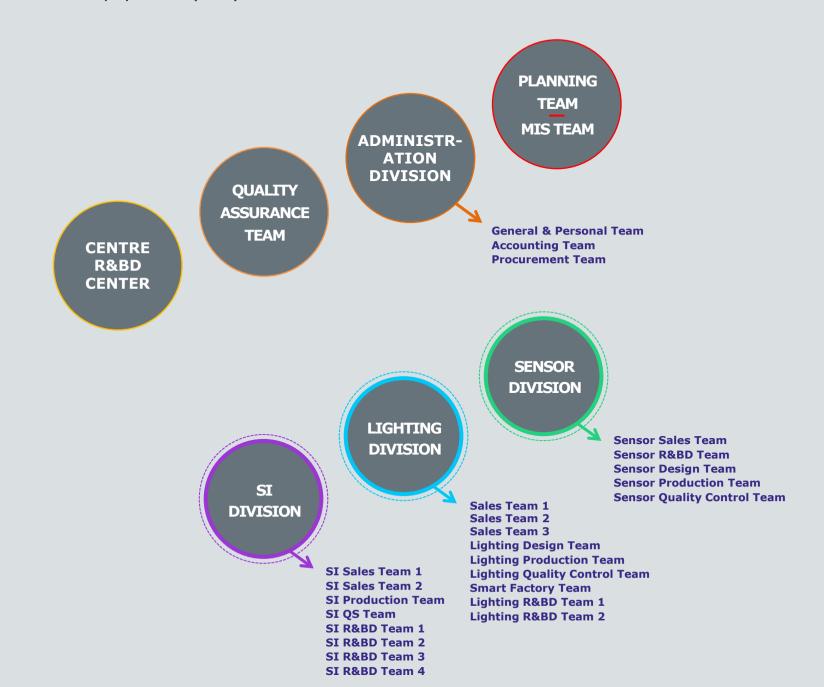

## **ORGANIZATION**

Number of employees 355 (2022)

History of Daeyang

Organization

Financial Status

Certification

Major Product

Lighting Product