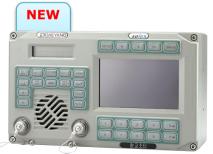

## **Communication & Navigation system**

We continuously develop communication systems for ships; in particular

ICS (Integrated Communication Systems) for navy vessels and navigation systems such as ECDIS, EM-LOG.

**ICS** 

**ADICS-21** 

**WIRAS** 

**RCMS** 

STC

**EM-LOG** 

Organization Financial Status Certification

Lighting Product

Major Product

Switchboard & Console

Rolling Stock

Track Records

Service Network

Sales Network

Typical Voice Terminal (MVT-35)

Typical Voice/Data Terminal (MDT-128)